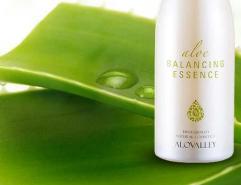

## Aloe Balancing Essence

www.alovalley.com

ALOVALLEY BALANCING ESSENCE

ALOVALLEY BALANCING ESSENCE

#### **Alovalley** Aloe Balancing Essence

Functional cosmetic product for whitening and wrinkle improvement .60g

### A drop of miracle!

Rich moisturizing and skin soothing effects of aloe!

Alovalley Aloe Balancing Cosmetics

ALOVALLEY BALANCING ESSENCE

- Dual function cosmetic product for whitening and wrinkle improvement
- This Essence softly adheres to skin without stickiness to supply rich moisture and maintain nutritional balance.