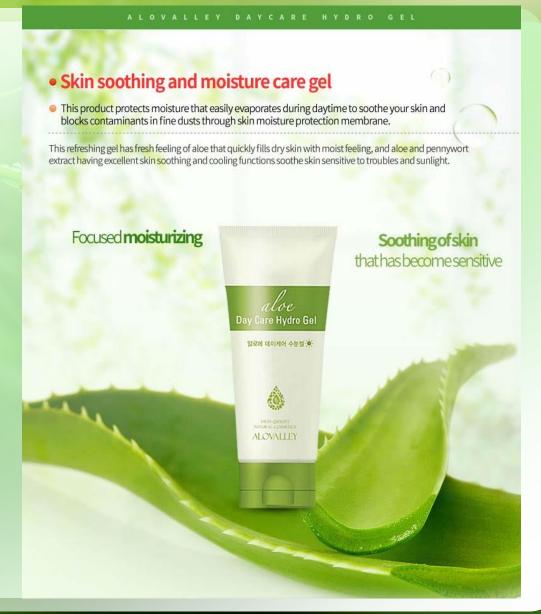

### Alovalley Balancing Day-care Hydro Gel

www.alovalley.com

# Management of moisture on a daily basis!

Your skin is always full of moisture with soothing care during daytime and moisture filling care during nighttime!

Everyday care Hydro gel

# Alovalley Night-care Moist Gel

www.alovalley.com

moisture filling care during nighttime!

Everyday care Hydro gel

 Skin soothing and moisture care gel Night Care Moisture Filling Gel fills skin with moisture through focused moisturizing and relaxing care. This refreshing gel has fresh feeling of aloe that quickly fills dry skin with moist feeling, and aloe and pennywort extract having excellent skin soothing and cooling functions soothe skin sensitive to troubles and sunlight. Soothingofskin Focused moisturizing care