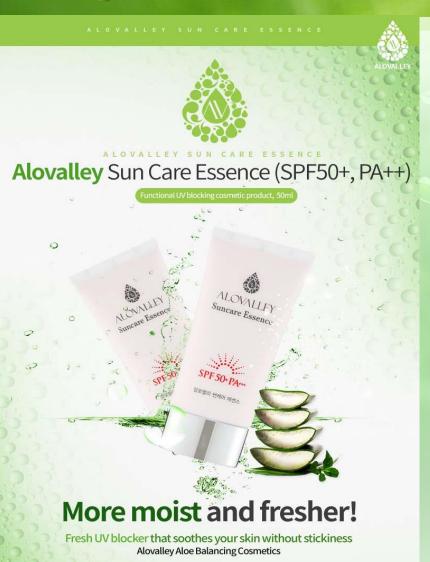

### Alovalley Sun Care Essence (SPF50+,PA++)

www.alovalley.com

### Functional UV blocking cosmetic product

UV rays are refracted, reflected and scattered to protect skin from UVA and UVB. This Sun Care
Essence Cream is used in place of makeup base as it does not show glossiness and stickiness
after absorption into skin.

This moist and fresh tone-up sun care essence cream has UV protection system with strong resistance to sweat and water appropriate for outdoor activities, smoothly caring for skin texture and tone.