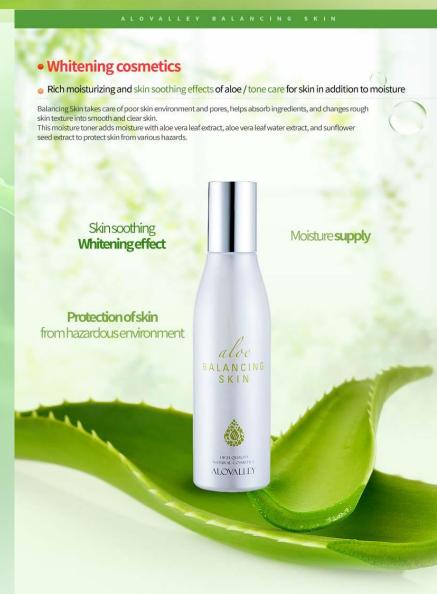

#### Whitening cosmetics

Rich moisturizing and skin soothing effects of aloe / Moisture PLUS tone care and glow!

Balancing Skin takes care of poor skin environment and pores, helps absorb ingredients, and changes rough skin texture into smooth and clear skin.

This moisture toner adds moisture with aloe vera leaf extract, aloe vera leaf water extract, and sunflower seed extract to protect skin from various hazards.