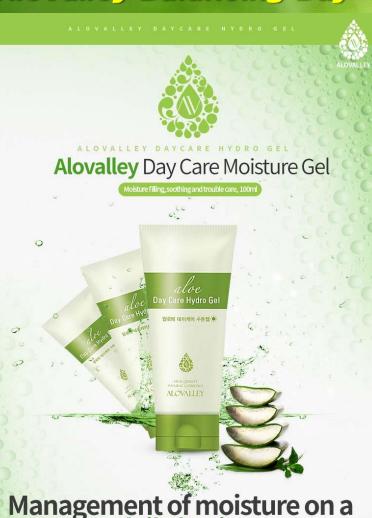

### Alovalley Balancing Day-care Hydro Gel

www.alovalley.com

# Management of moisture on a daily basis!

Your skin is always full of moisture with soothing care during daytime and moisture filling care during nighttime!

Everyday care Hydro gel