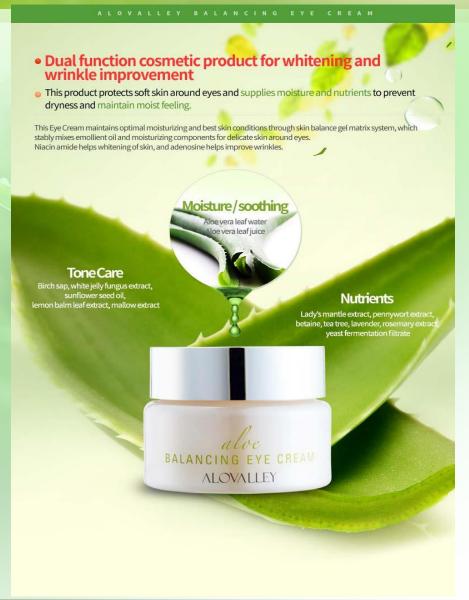

## Aloe Balancing Eye Cream

www.alovalley.com

Natural plant ingredients (cowslip extract, peppermint leaf extract, lady's mantle extract, mallow extract, lemon balm leaf extract, yarrow extract, speedwell extract, pennywort extract, etc.) make skin healthier and more beautiful. Niacin amide helps whitening of skin and adenosine helps improve wrinkles.

Improvement on elasticity and wrinkles on skin