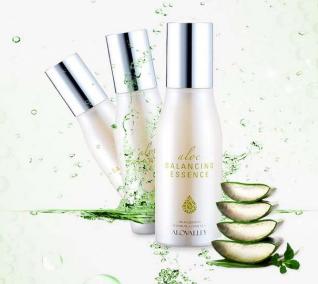

## Aloe Balancing Essence

www.alovalley.com

ALOVALLEY BALANCING ESSENCE

ALOVALLEY BALANCING ESSENCE

#### **Alovalley** Aloe Balancing Essence

Functional cosmetic product for whitening and wrinkle improvement .60g

### A drop of miracle!

Rich moisturizing and skin soothing effects of aloe!

Alovalley Aloe Balancing Cosmetics

ALOVALLEY BALANCING ESSENCE

- Dual function cosmetic product for whitening and wrinkle improvement
- This Essence softly adheres to skin without stickiness to supply rich moisture and maintain nutritional balance.