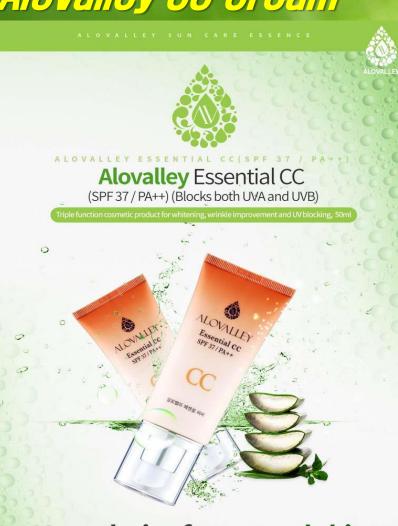

# Alovalley CC Cream

### Your choice for natural skin

Triple function cosmetic product for whitening, wrinkle improvement and UV blocking