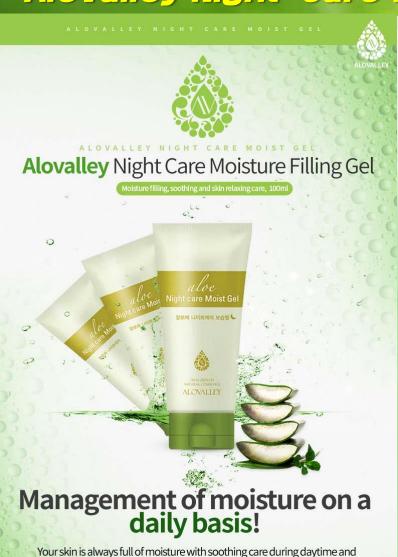

# Alovalley Night-care Moist Gel

www.alovalley.com

moisture filling care during nighttime!

Everyday care Hydro gel

 Skin soothing and moisture care gel Night Care Moisture Filling Gel fills skin with moisture through focused moisturizing and relaxing care. This refreshing gel has fresh feeling of aloe that quickly fills dry skin with moist feeling, and aloe and pennywort extract having excellent skin soothing and cooling functions soothe skin sensitive to troubles and sunlight. Soothingofskin Focused moisturizing care