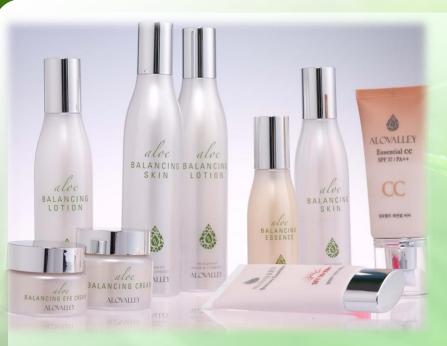

## **Development Direction**

In May 2015, 7 Skin Care basic line products, 2 Moisturizing gels, 2 Base Make-up products, Total 11 products have been launched.

At present, the development of cosmetics based on the organic ingredients for atopic skin and Skin restoration cream based on the oriental medicine ingredients is in progress.

# Part I-3. Alovalley History

**4** History

| Year              | History                                                                             |
|-------------------|-------------------------------------------------------------------------------------|
| December 2014     | Establishment of Alovalley(Co.)                                                     |
| <b>April 2015</b> | Launch 7 Skin Care basic line products                                              |
|                   | Skin(150ml) / Lotion(150ml) / Cream / Eye Cream/Essence/Skin(100ml) / Lotion(100nl) |
| <b>April 2015</b> | Launch 2 Base Make-up products                                                      |
|                   | Sun Care Cream/ CC Cream                                                            |
| May 2015          | Launch 2 Moisturizing gels                                                          |
|                   | Day-care Gel/ Night-Care Gel                                                        |