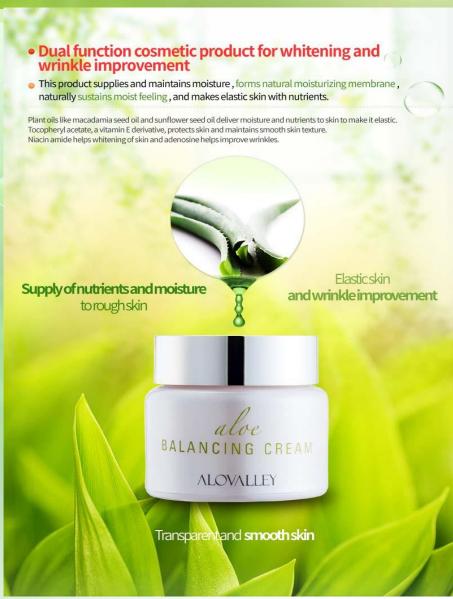

## **Development Direction**

In May 2015, 7 Skin Care basic line products, 2 Moisturizing gels, 2 Base Make-up products, Total 11 products have been launched.

At present, the development of cosmetics based on the organic ingredients for atopic skin and Skin restoration cream based on the oriental medicine ingredients is in progress.

#### Whitening cosmetics

Rich moisturizing and skin soothing effects of aloe / Moisture PLUS tone care and glow!

Balancing Skin takes care of poor skin environment and pores, helps absorb ingredients, and changes rough skin texture into smooth and clear skin.

This moisture toner adds moisture with aloe vera leaf extract, aloe vera leaf water extract, and sunflower seed extract to protect skin from various hazards.